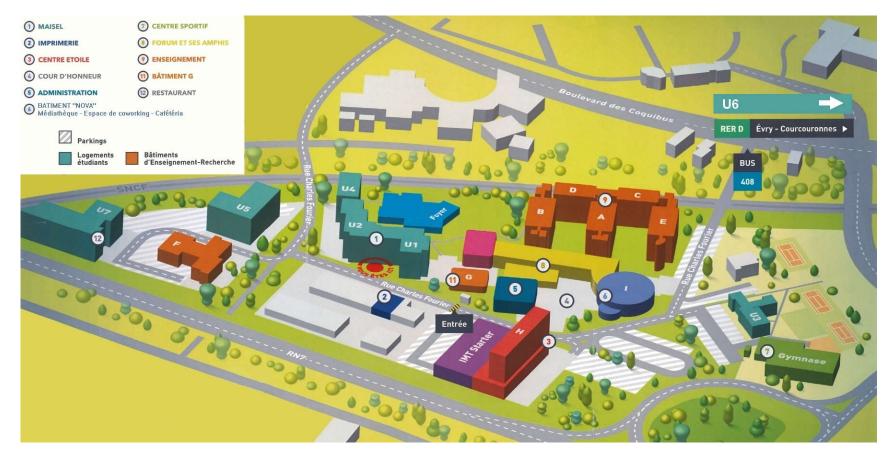

## Buildings U1 U2 U3 U4 U5 U7 (campus)

- Buildings U1-U2-U4 are grouped in a same unit located 5, rue Charles Fourier which is also the Maisel offices address; access to the different buildings is displayed in the Maisel entrance hall.
- **Building U5** is located 6, rue Charles Fourier, on your right when exiting the Maisel hall.
- Building U7 is located behind building U5, 14 rue Charles Fourier; follow the street on the left side of building U5, access by car is possible.
- Building U3 is located 17 rue Charles Fourier, near the sport facilities of the campus ; proceed on your left when exiting the Maisel hall, straight away after the schools gate, access by car is possible.

## Building U6 (outside of the campus)

• Building U6 (5, Clos de la Cathédrale), is a 15 minutes walk far from the campus, located in the Place des Droits de l'Homme et du Citoyen, facing the town hall and the cathedral of Evry; exit the Maisel hall and turn right in rue Charles Fourier, then at the traffic lights, turn right in Boulevard des Coquibus; there is a short way to get from U6 to the school buildings from Boulevard des Coquibus, located beside the gas station TOTAL (pedestrian access only).