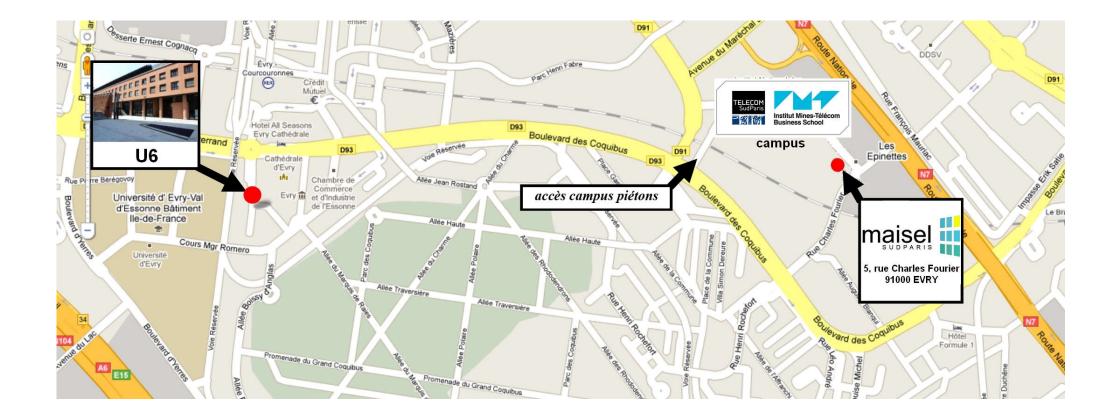

## Building U6 (outside of the campus)

• Building U6 (5, Clos de la Cathédrale), is a 15 minutes walk far from the campus, located in the Place des Droits de l'Homme et du Citoyen, facing the town hall and the cathedral of Evry; exit the Maisel hall and turn right in rue Charles Fourier, then at the traffic lights, turn right in Boulevard des Coquibus; there is a short way to get from U6 to the school buildings from Boulevard des Coquibus, located beside the gas station TOTAL (pedestrian access only).