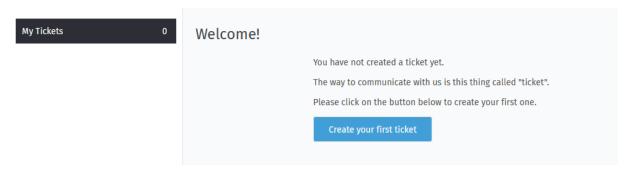

## **B** – Create a Ticket

Once connected, click on the « create your first ticket » button