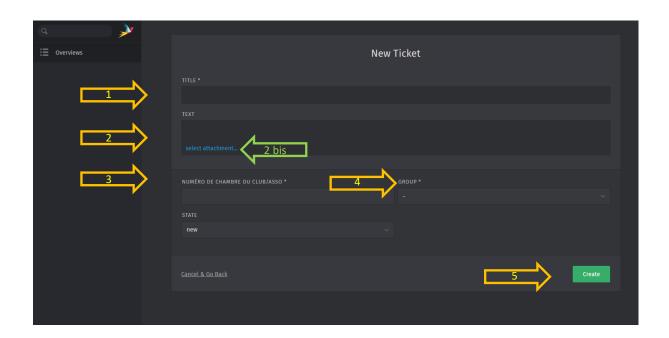

### **C- Must be completed**

- 1 Name your request
- 2 Detail your request
- 2 bis add a picture
- 3 Enter the accomodation or the associative room/ reserve or other (corridor, staircase, elevator, trash room, etc.)
- 4 Indicate in which building
- 5 Validate your ticket