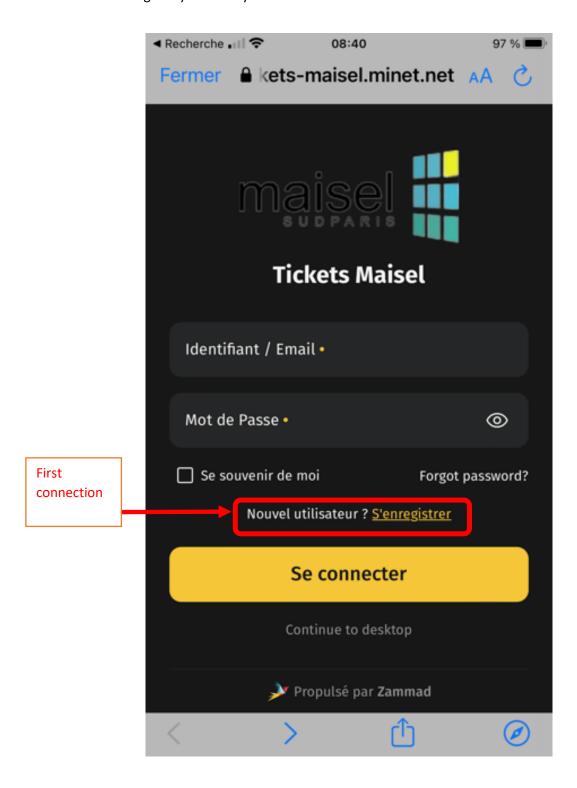

#### A - Create an account or log in

On the site's home page: https://tickets-maisel.minet.net/#login, create your account for the first connection or log in if you already have an account created.